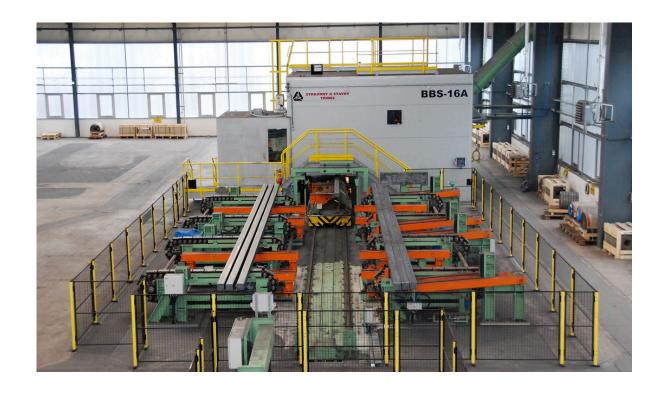

## CUSTOMIZED GRINDING MACHINES FOR BILLETS, BLOOMS and BLOCKS

SAS Třinec, a.s. offers customized, high pressure, Industry 4.0 fully automatic grinding machines for removing of surface defects of SBQ (Special Bar Quality) billets, blooms and slabs. This technology ensures most efficient way to achieve defect-free semi-finished product for further downstream processing.

## Main benefits of SAS Grinding machine:

(a stationary grinding machine with a mobile table)

- Each machine fully customized acc. to client's requirements
- Adjustable operational mode (Manual, Semi automatic, Automatic)
- Spindle design ensures best grinding performance and its lifetime
- Hydraulically balanced CGP (Constant Grinding Power)
- PLASERYS Scanning device
- Minimalized environmental impact
   Effective de-dusting, independent system management
   Lossless greasing
- Minimalized maintenance requirements (easy replacement of worn parts, permanent online/manual measuring of critical parts wearing, cleaning time)
- reduced Loading/unloading time of SBQ